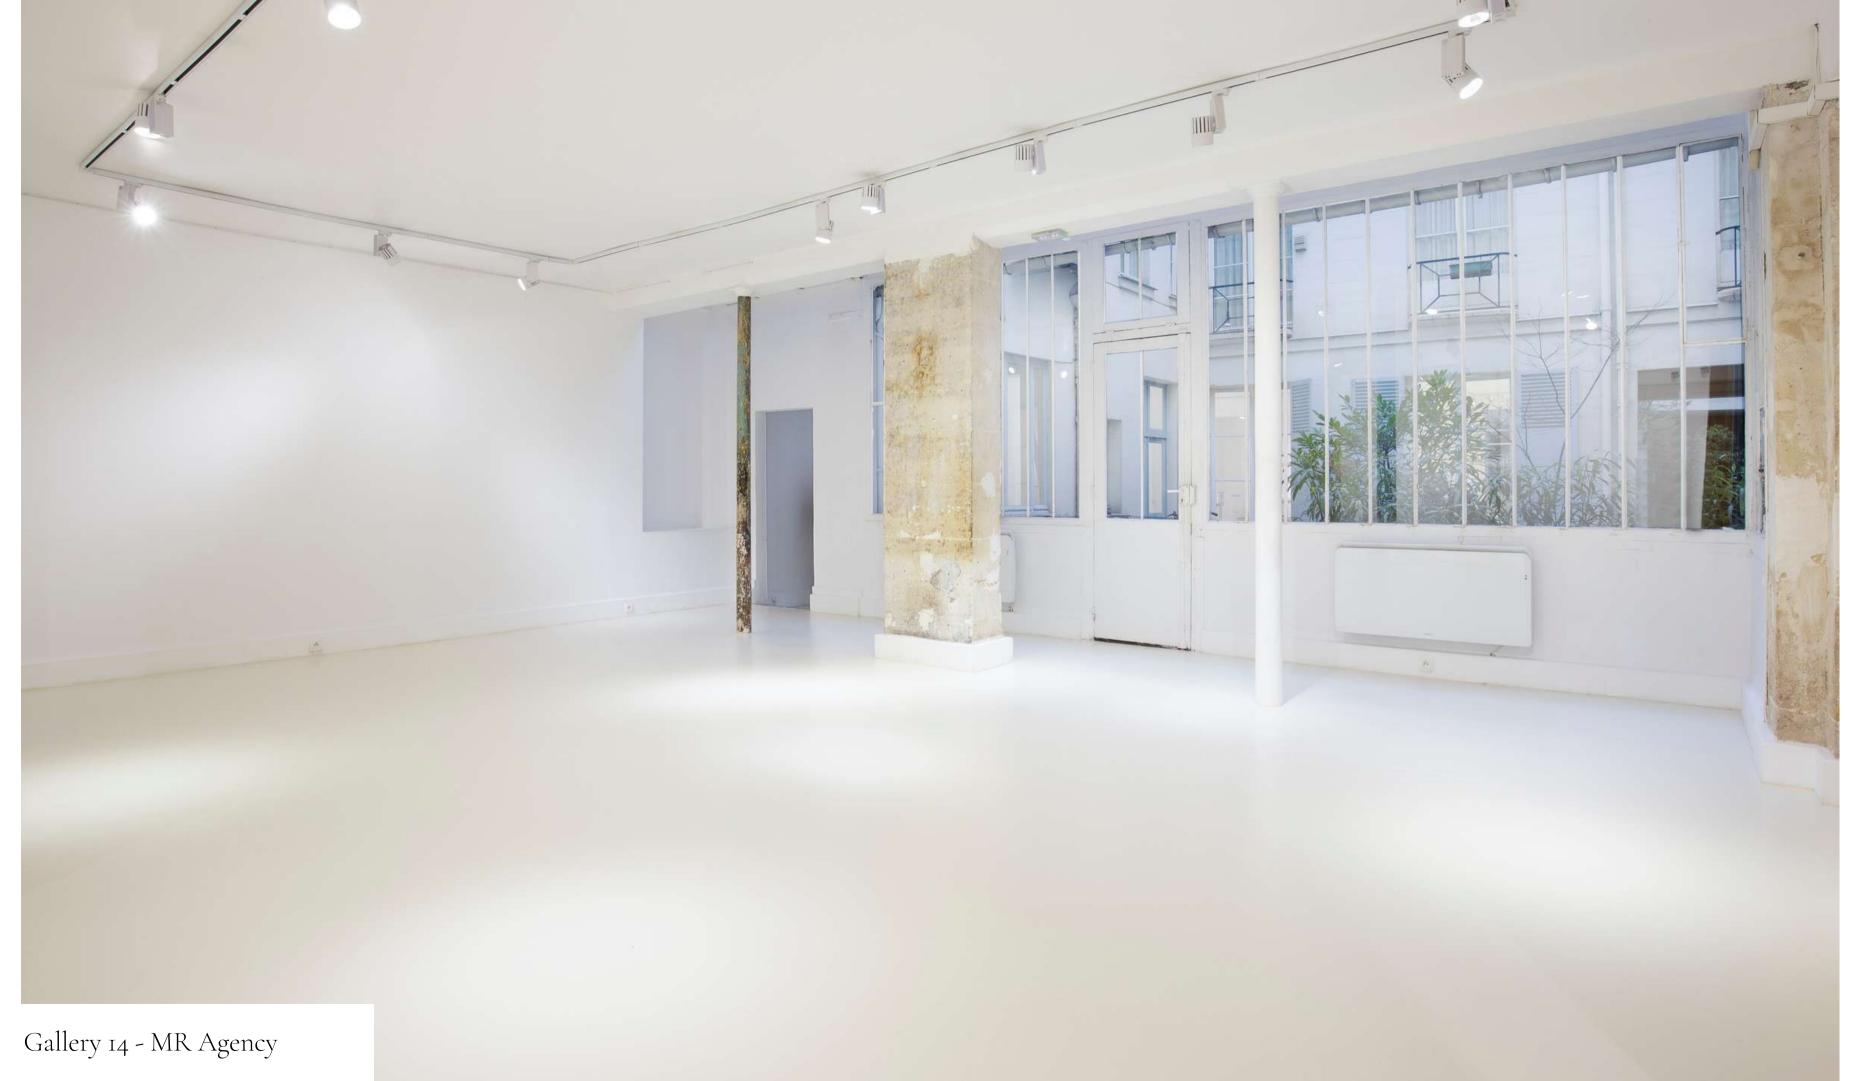

## GALLERY 14, 14 rue Portefoin 75003

- This 240m<sup>2</sup> space is located on the first floor of a typical Parisian building, bordered by a shady courtyard planted with trees.
- The waxed concrete and long matte-white walls are perfect for art exhibitions, fashion showrooms, press days or private sales.
- Located on rue Portefoin, a few steps from Rue de Bretagne, in the Haut Marais district, close to Carreau du Temple and rue des Archives.
- The space features a rare design with 4 independent entrances, ideal for creating multiple exhibition and customer itineraries.

Gallery 14 - MR Agency