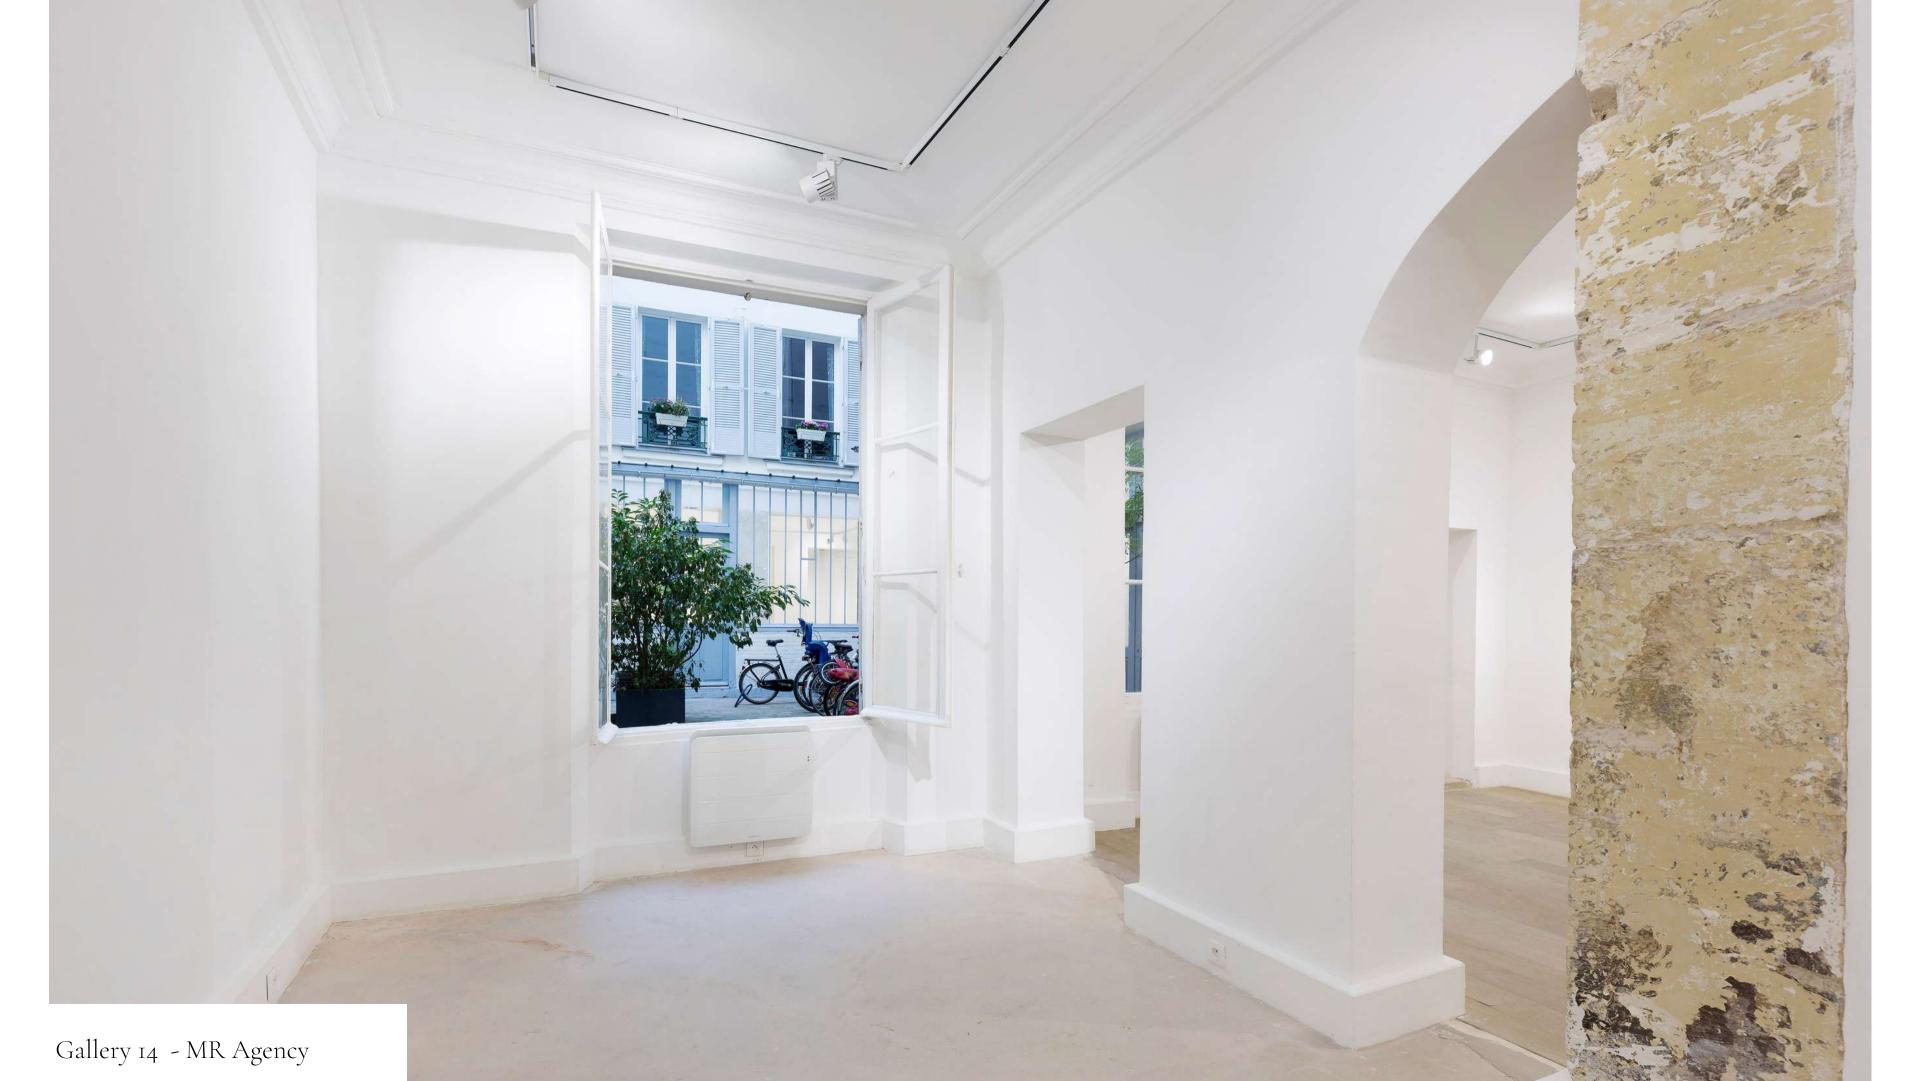

## GALLERY 14, 14 rue Portefoin 75003

- This 240m<sup>2</sup> space is located on the first floor of a typical Parisian building, bordered by a shady courtyard planted with trees.
- The waxed concrete and long matte-white walls are perfect for art exhibitions, fashion showrooms, press days or private sales.
- Located on rue Portefoin, a few steps from Rue de Bretagne, in the Haut Marais district, close to Carreau du Temple and rue des Archives.
- The space features a rare design with 4 independent entrances, ideal for creating multiple exhibition and customer itineraries.

Gallery 14 - MR Agency