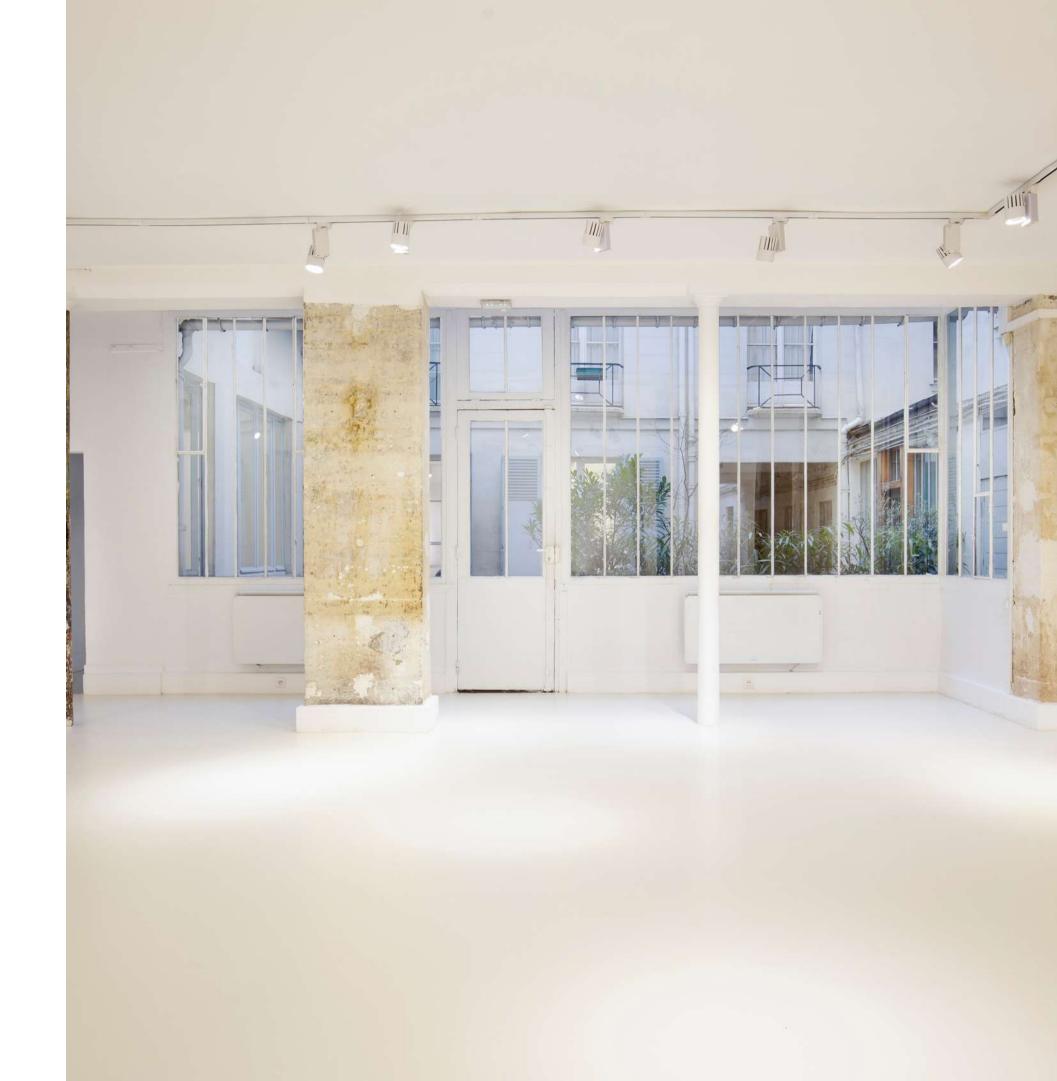

## GALLERY 14, 14 rue Portefoin 75003

- This 240m<sup>2</sup> space is located on the first floor of a typical Parisian building, bordered by a shady courtyard planted with trees.
- The waxed concrete and long matte-white walls are perfect for art exhibitions, fashion showrooms, press days or private sales.
- Located on rue Portefoin, a few steps from Rue de Bretagne, in the Haut Marais district, close to Carreau du Temple and rue des Archives.
- The space features a rare design with 4 independent entrances, ideal for creating multiple exhibition and customer itineraries.

Gallery 14 - MR Agency