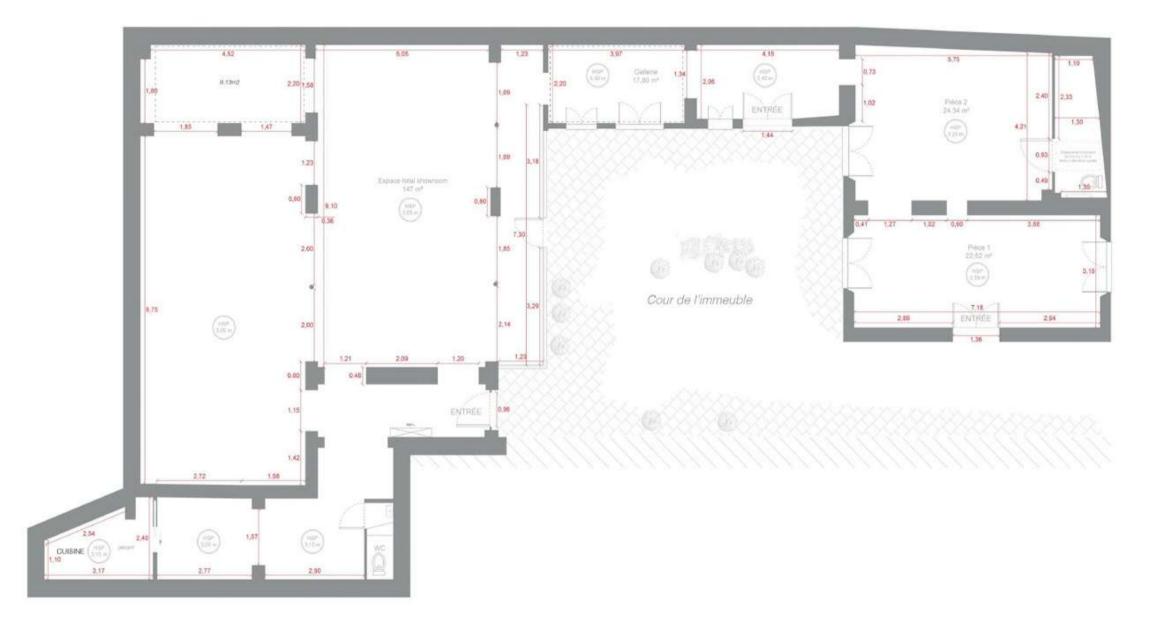

Melissa Regan Agency contact@themragency.com www.themragency.com

+33 6 70 40 04 67

## GALLERY 14, 14 rue Portefoin 75003

- This 240m<sup>2</sup> space is located on the first floor of a typical Parisian building, bordered by a shady courtyard planted with trees.
- The waxed concrete and long matte-white walls are perfect for art exhibitions, fashion showrooms, press days or private sales.
- Located on rue Portefoin, a few steps from Rue de Bretagne, in the Haut Marais district, close to Carreau du Temple and rue des Archives.
- The space features a rare design with 4 independent entrances, ideal for creating multiple exhibition and customer itineraries.











Gallery 14 - MR Agency

## Plan de la Gallerie