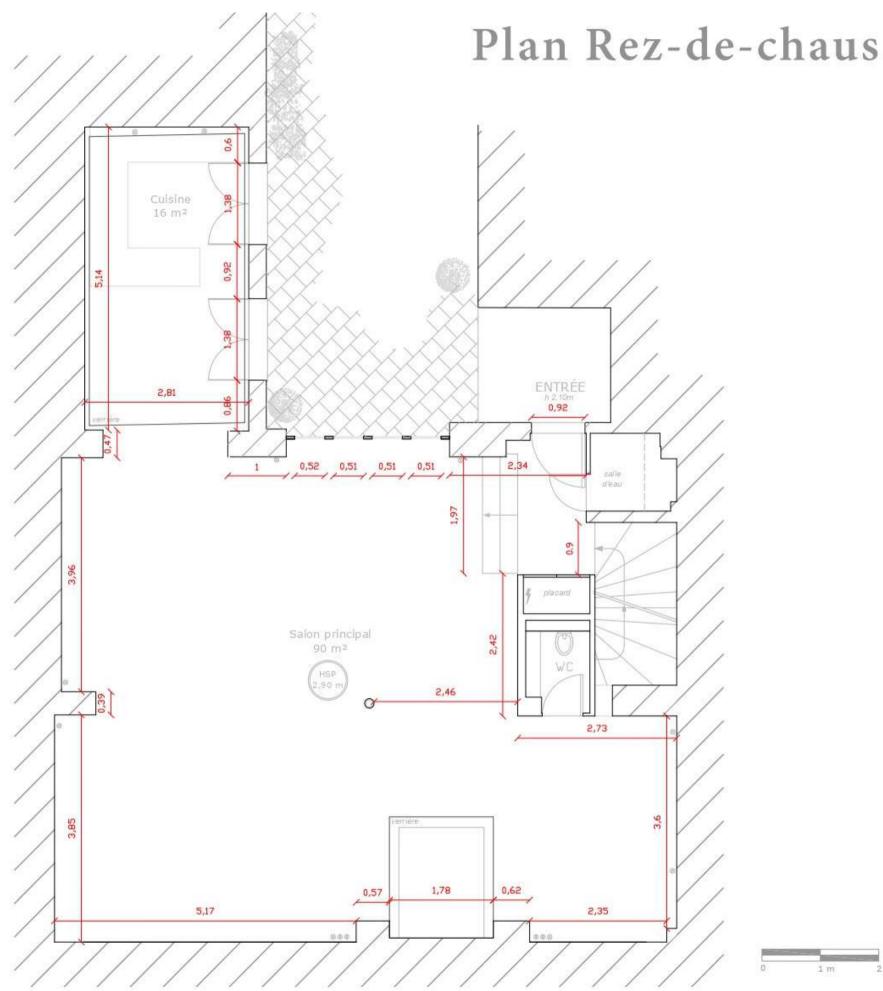

## GALLERY 65, 65 rue de Turenne 75003

- Contemporary 2-storey space measuring 170m2.
- A large, bright, modern open space with skylights and a bay window offering an atypical view.
- Located in the courtyard of France's historic Hôtel de Pologne.
- Suitable for private events, exhibitions, showrooms or photo shoots.
- Can also be converted into a furnished "Parisian loft" with a 3-bedroom, 2-bathroom souplex configuration.

## Plan Rez-de-chaussée

2 m

🛞 prise

ethernet

5 compteur électrique

Gallery 65 - MR Agency