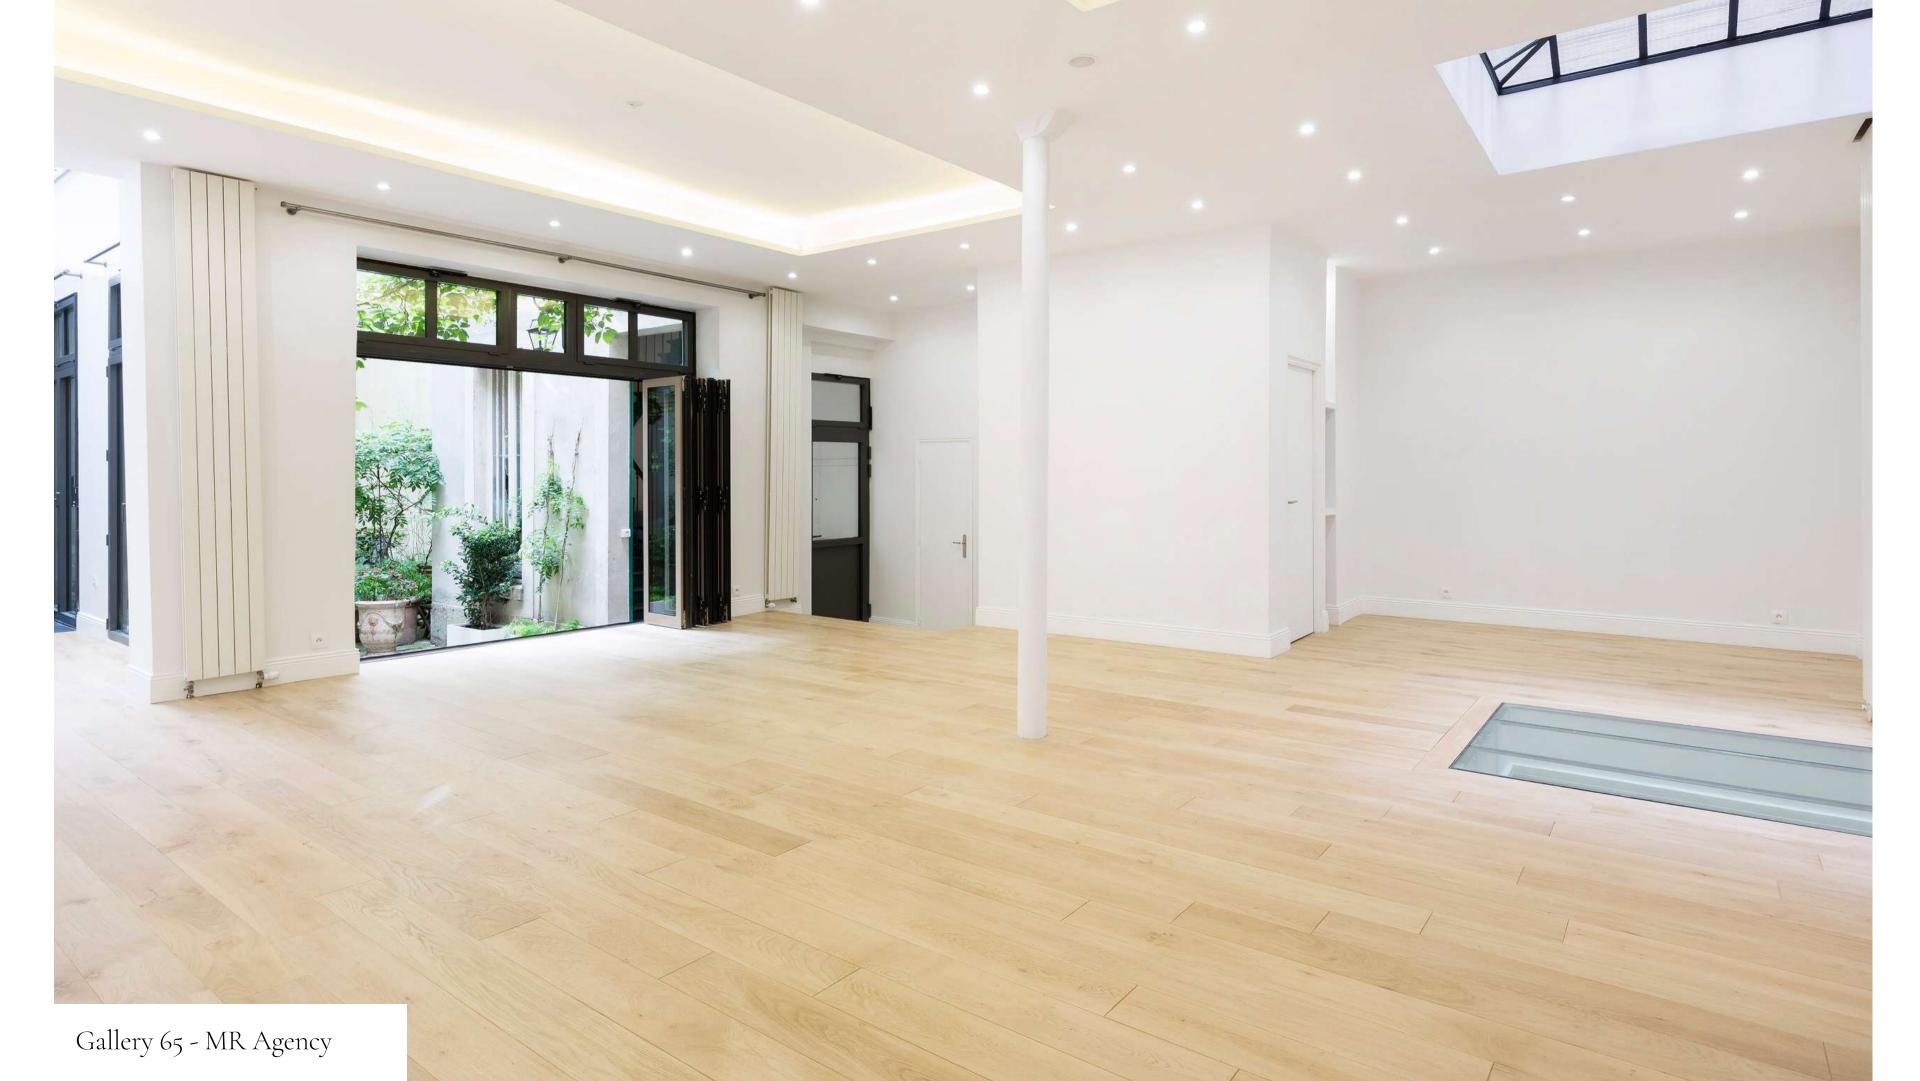

## GALLERY 65, 65 rue de Turenne 75003

- Contemporary 2-storey space measuring 170m2.
- A large, bright, modern open space with skylights and a bay window offering an atypical view.
- Located in the courtyard of France's historic Hôtel de Pologne.
- Suitable for private events, exhibitions, showrooms or photo shoots.
- Can also be converted into a furnished "Parisian loft" with a 3-bedroom, 2-bathroom souplex configuration.