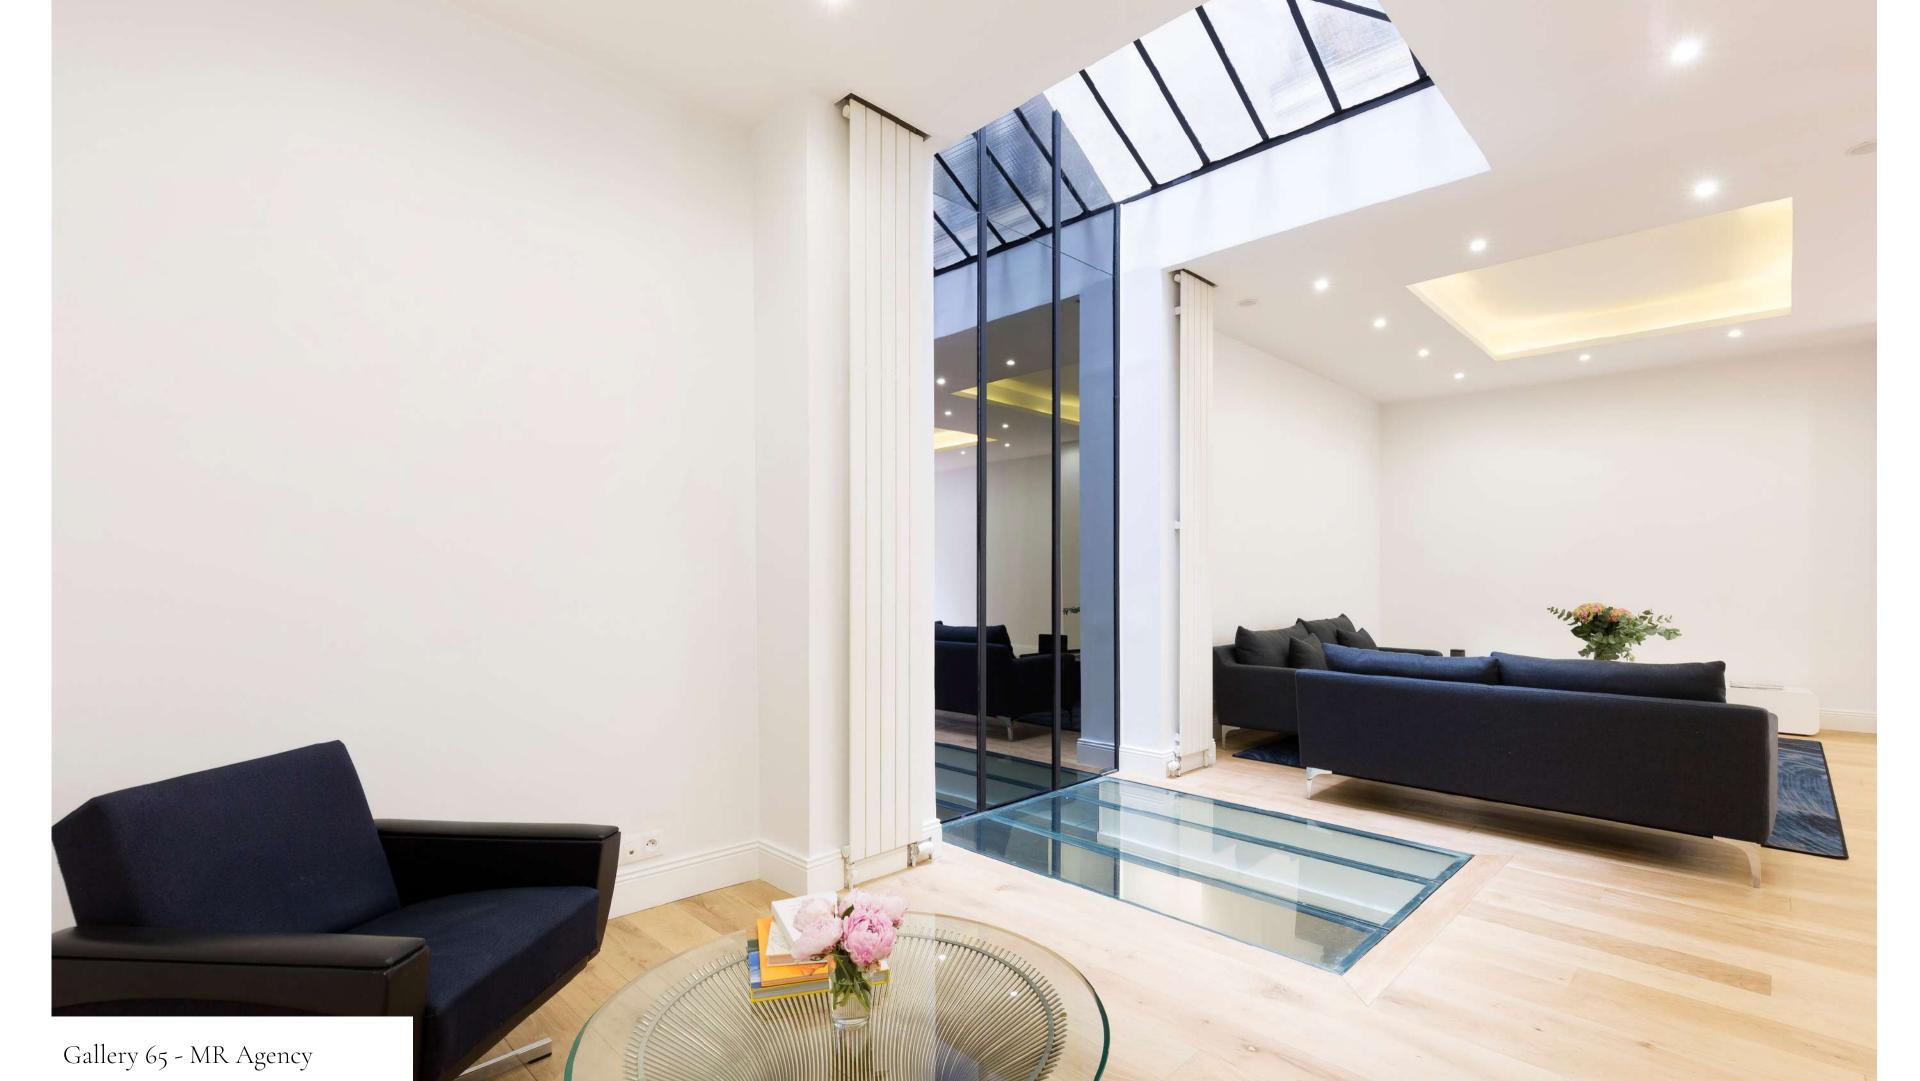

## GALLERY 65, 65 rue de Turenne 75003

- Contemporary 2-storey space measuring 170m2.
- A large, bright, modern open space with skylights and a bay window offering an atypical view.
- Located in the courtyard of France's historic Hôtel de Pologne.
- Suitable for private events, exhibitions, showrooms or photo shoots.
- Can also be converted into a furnished "Parisian loft" with a 3-bedroom, 2-bathroom souplex configuration.