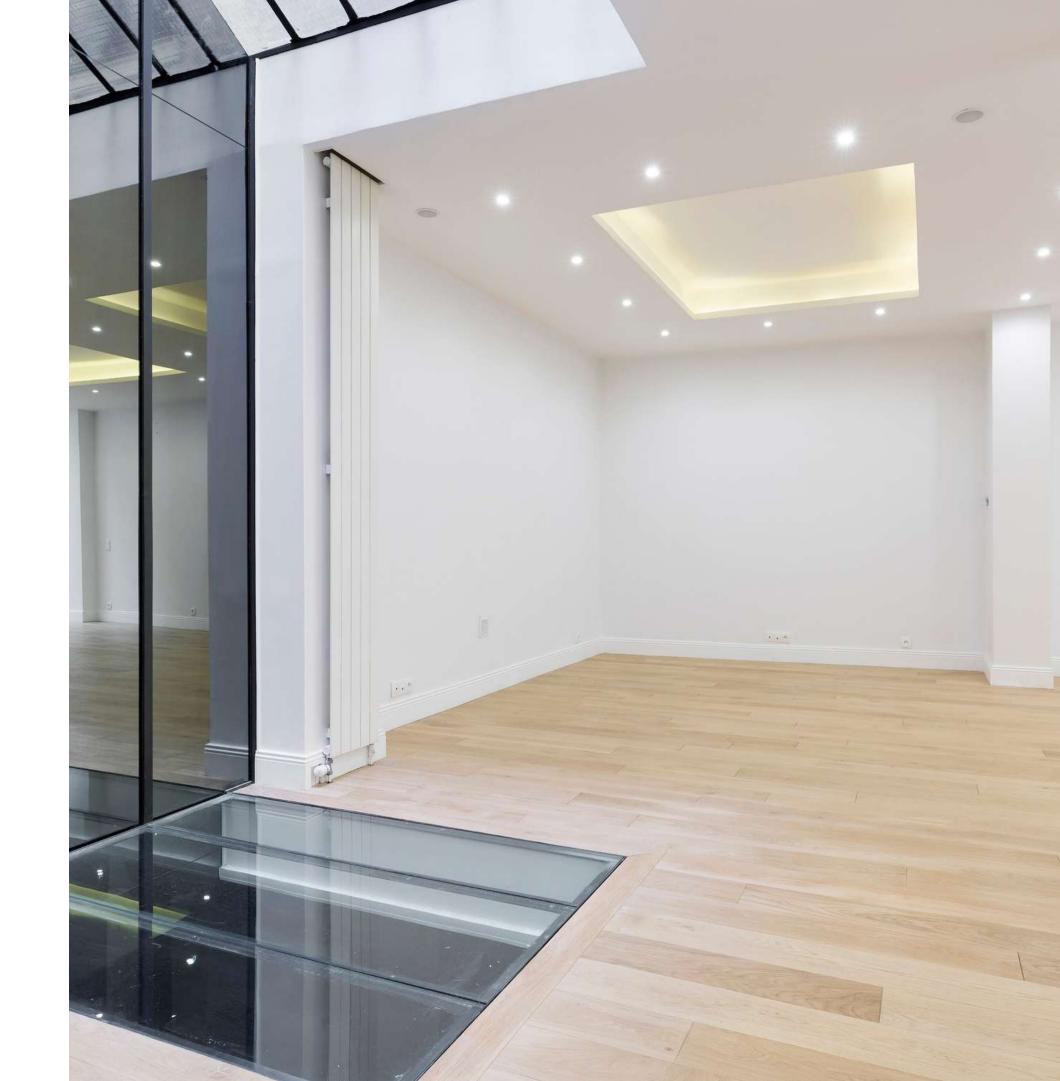

## GALLERY 65, 65 rue de Turenne 75003

- Contemporary 2-storey space measuring 170m2.
- A large, bright, modern open space with skylights and a bay window offering an atypical view.
- Located in the courtyard of France's historic Hôtel de Pologne.
- Suitable for private events, exhibitions, showrooms or photo shoots.
- Can also be converted into a furnished "Parisian loft" with a 3-bedroom, 2-bathroom souplex configuration.