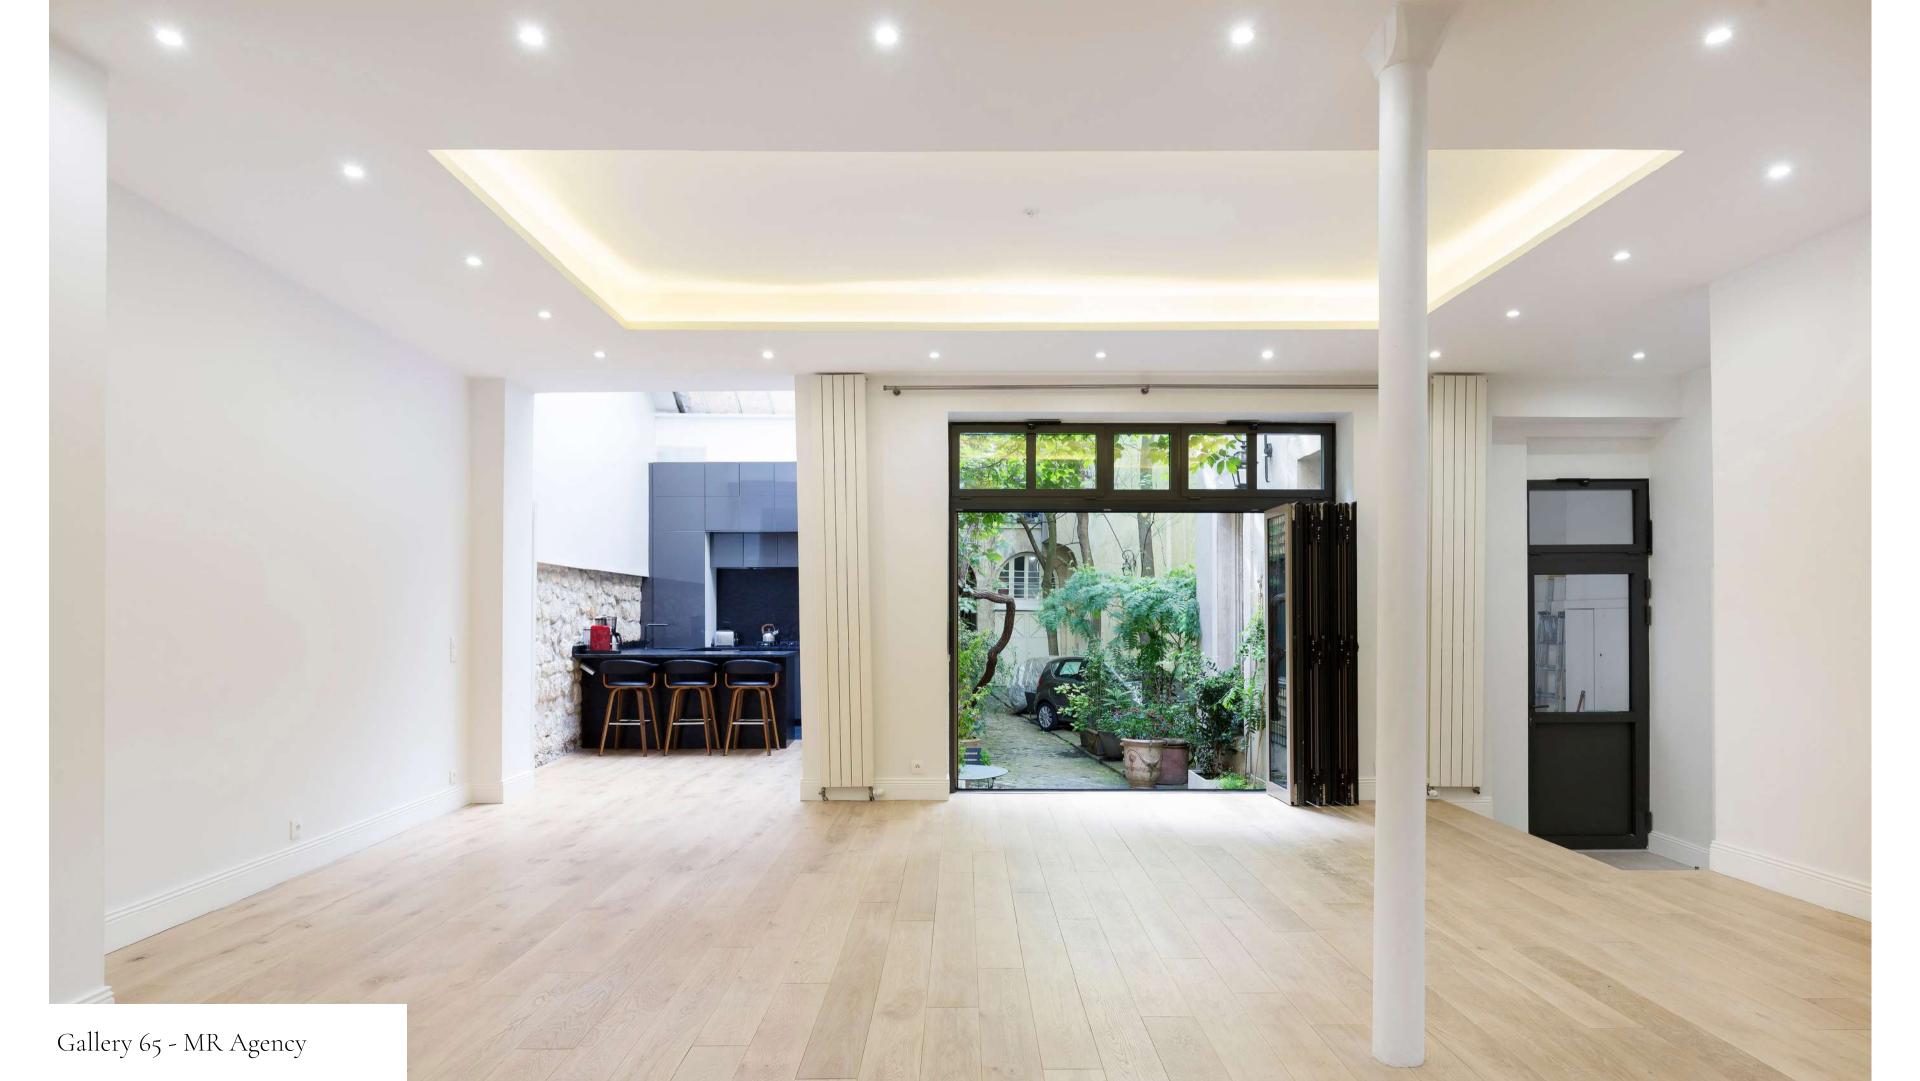

## GALLERY 65, 65 rue de Turenne 75003

- Contemporary 2-storey space measuring 170m2.
- A large, bright, modern open space with skylights and a bay window offering an atypical view.
- Located in the courtyard of France's historic Hôtel de Pologne.
- Suitable for private events, exhibitions, showrooms or photo shoots.
- Can also be converted into a furnished "Parisian loft" with a 3-bedroom, 2-bathroom souplex configuration.