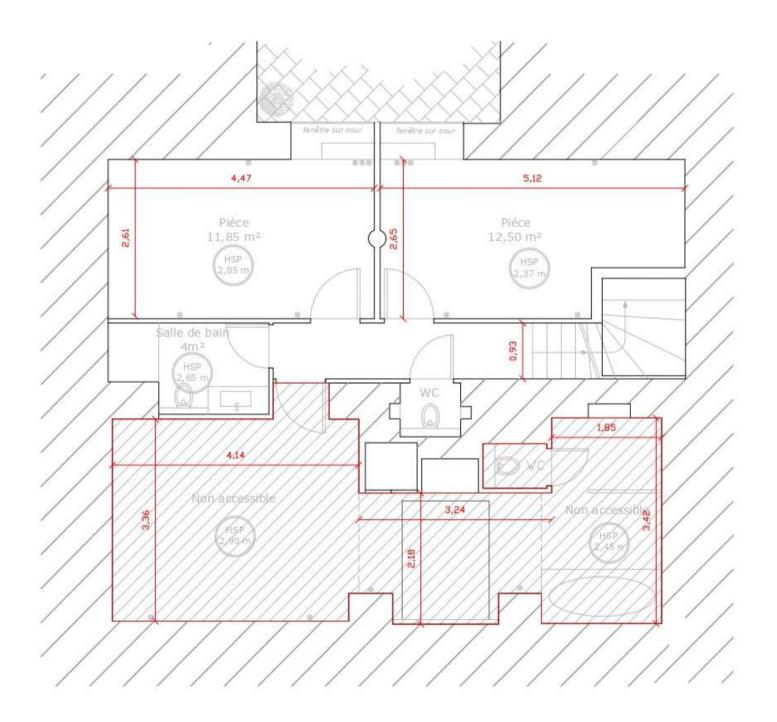

## GALLERY 65, 65 rue de Turenne 75003

- Contemporary 2-storey space measuring 170m2.
- A large, bright, modern open space with skylights and a bay window offering an atypical view.
- Located in the courtyard of France's historic Hôtel de Pologne.
- Suitable for private events, exhibitions, showrooms or photo shoots.
- Can also be converted into a furnished "Parisian loft" with a 3-bedroom, 2-bathroom souplex configuration.

## Plan Sous-Sol