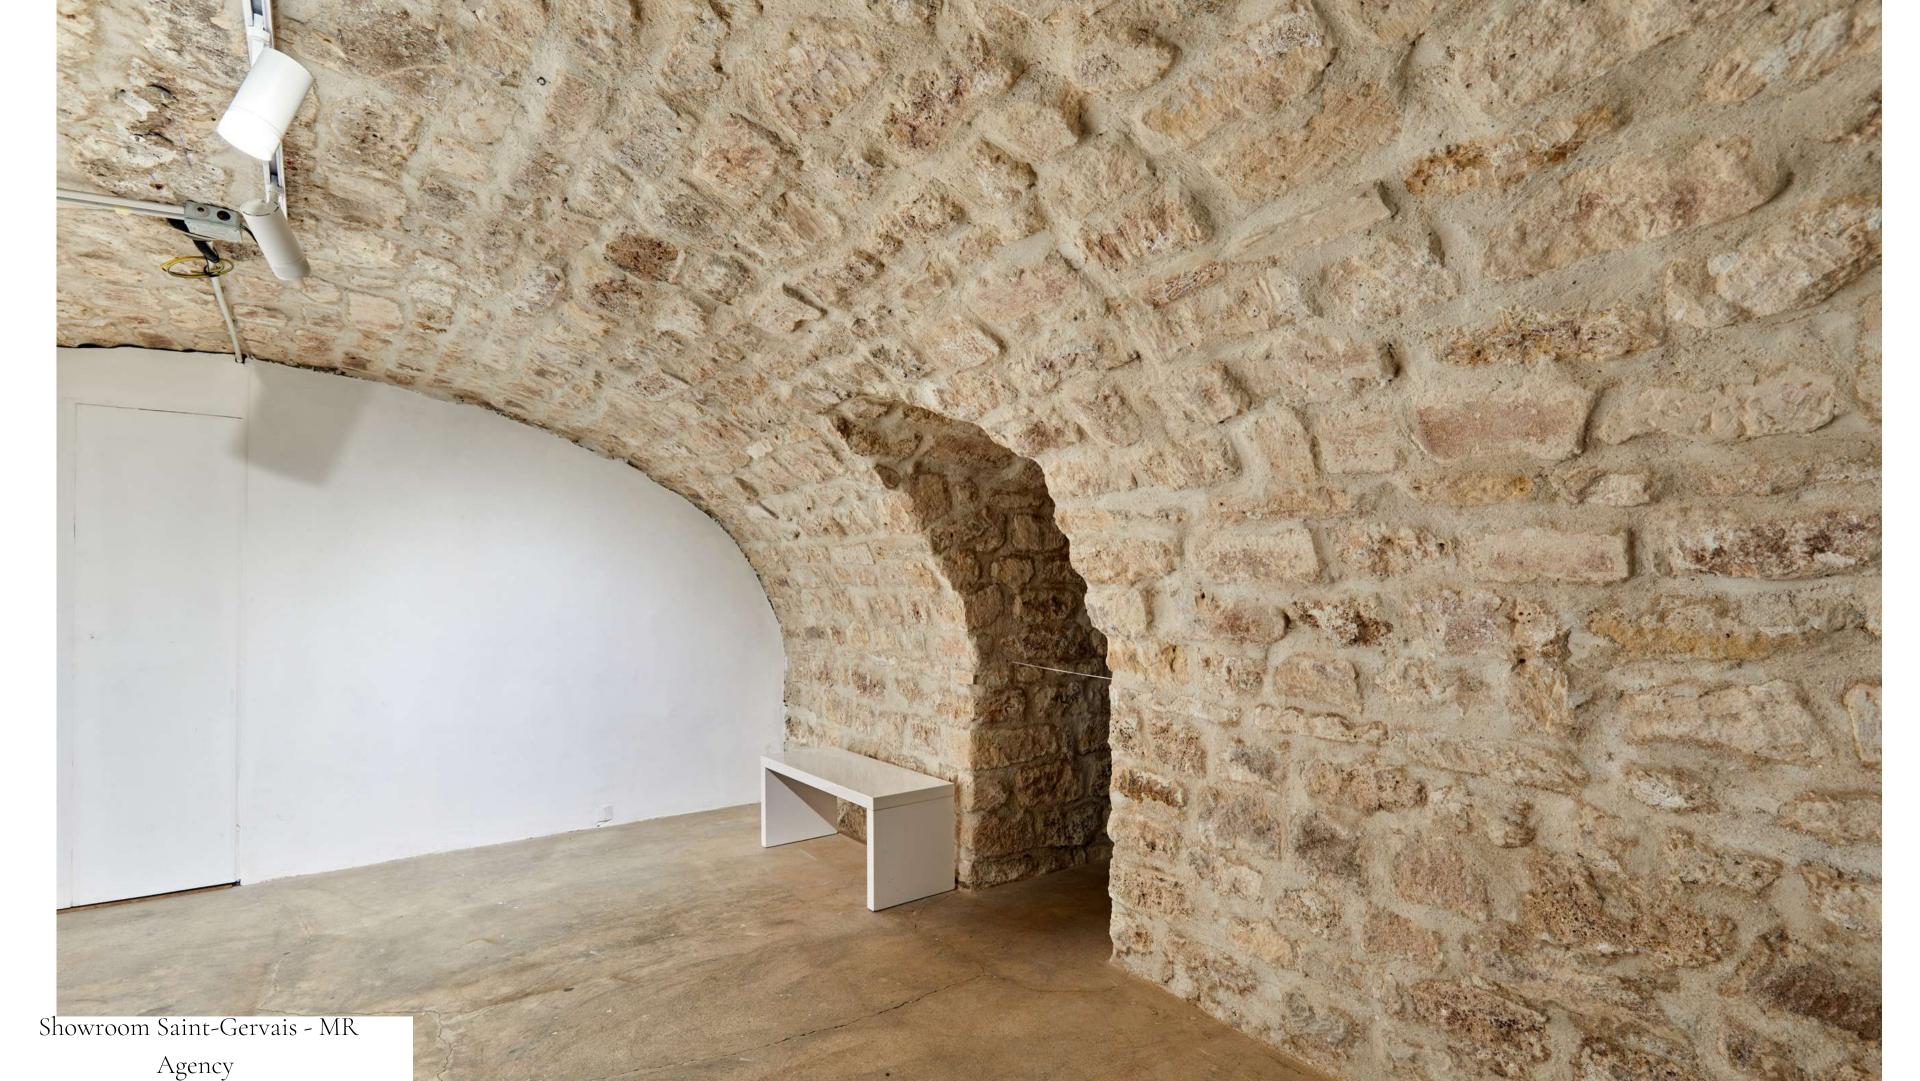

## Showroom Saint-Gervais, rue des Coutures Saint-Gervais 75003

- With a surface area of 115m2 + a 43m2 basement, this showroom has plenty of space to display a whole new collection.
- Very close to the Musée National Picasso and the Marais, one of the most attractive districts in Paris.
- Perfect for ephemeral sales, pop-up stores and photo shoots.
- With ceilings over 4m high and a bay window, the entire space is bathed in natural light.
- Located on the same street as our other Coutures Saint-Gervais showroom, available for rent at the same time, enabling us to create a single event with 2 different ambiances.

Showroom Saint-Gervais - MR Agency

Superficie: 115 m² + sous-sol 43 m²