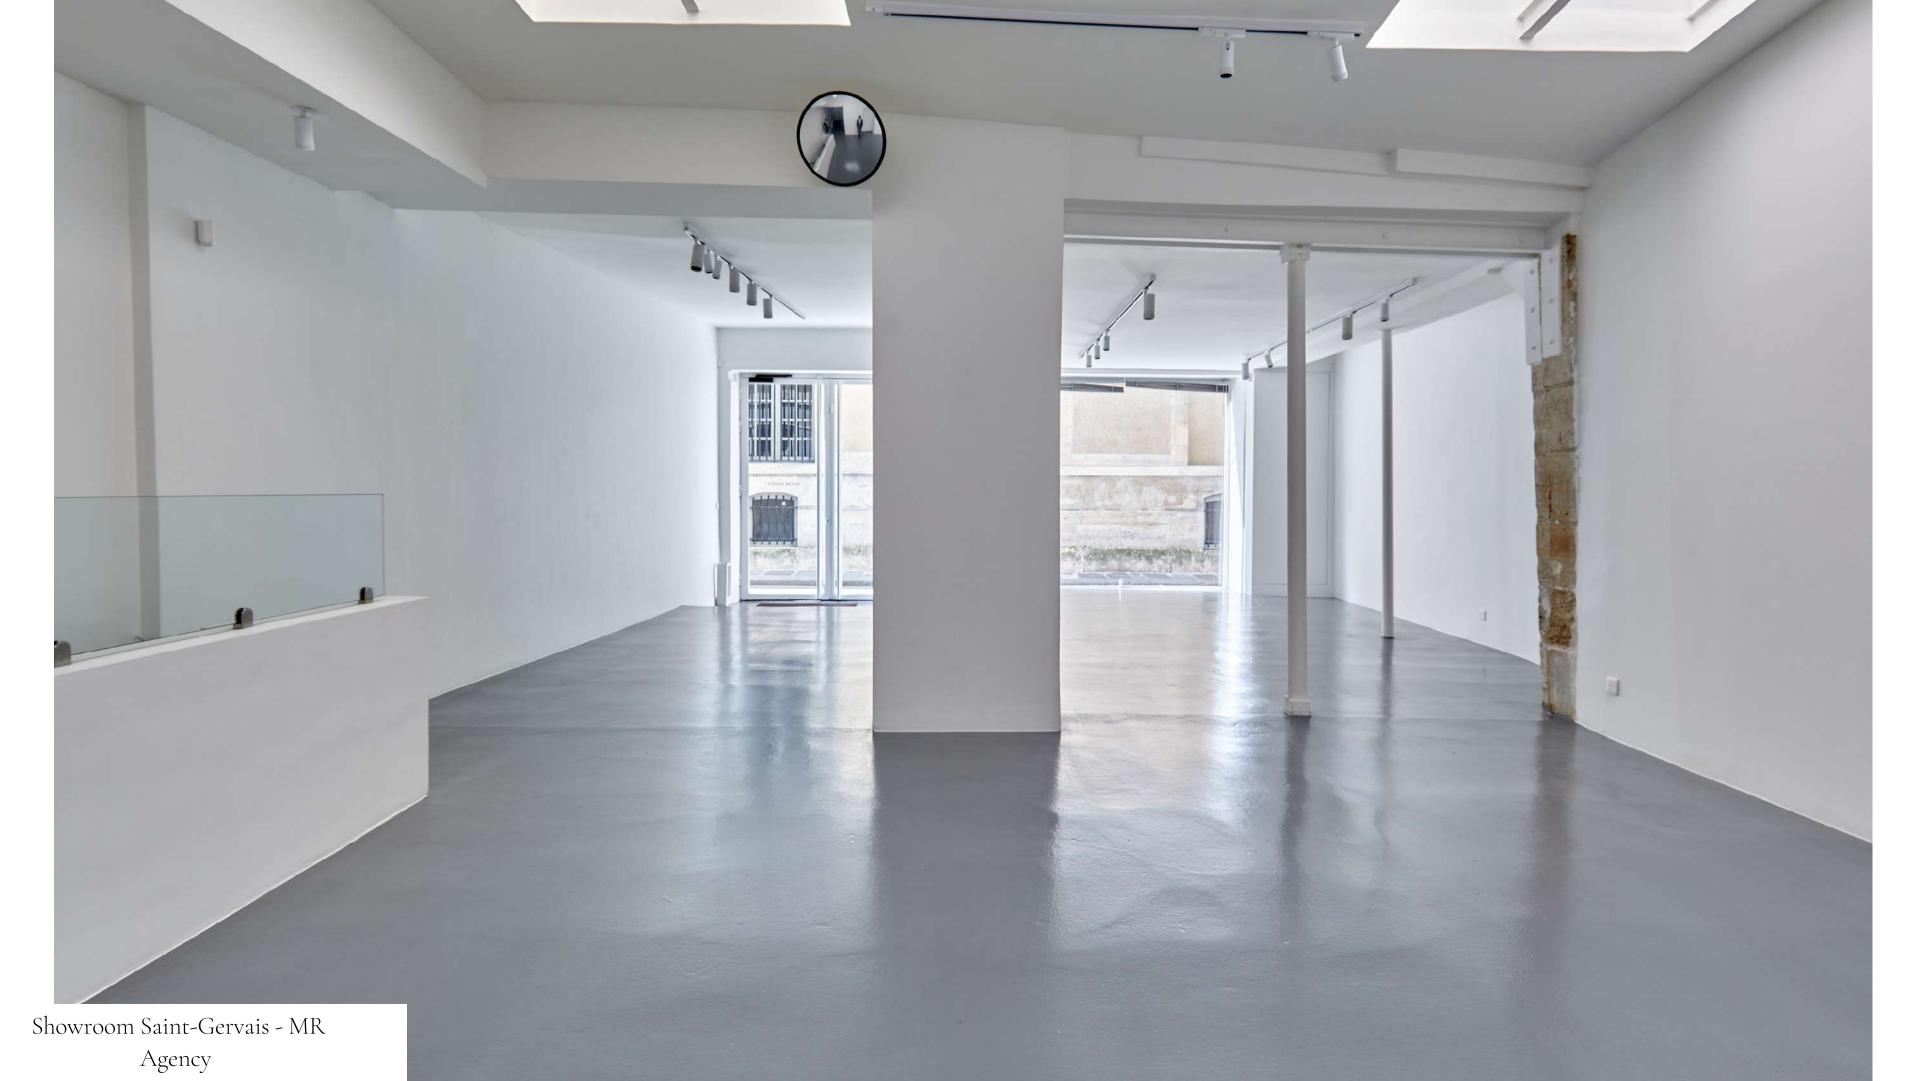

## Showroom Saint-Gervais, rue des Coutures Saint-Gervais 75003

- With a surface area of 115m2 + a 43m2 basement, this showroom has plenty of space to display a whole new collection.
- Very close to the Musée National Picasso and the Marais, one of the most attractive districts in Paris.
- Perfect for ephemeral sales, pop-up stores and photo shoots.
- With ceilings over 4m high and a bay window, the entire space is bathed in natural light.
- Located on the same street as our other Coutures Saint-Gervais showroom, available for rent at the same time, enabling us to create a single event with 2 different ambiances.

Showroom Saint-Gervais - MR Agency

Superficie: 115 m² + sous-sol 43 m²