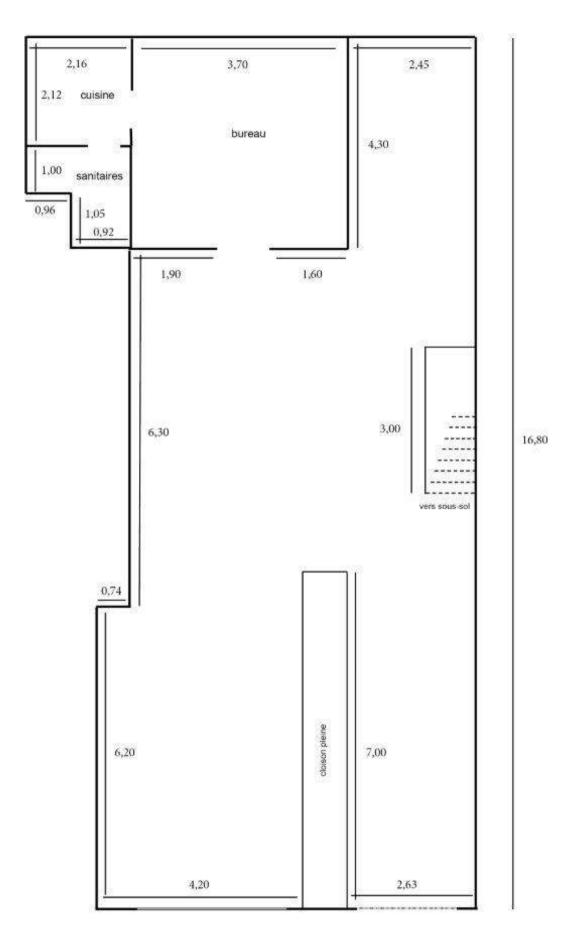

## Showroom Saint-Gervais, rue des Coutures Saint-Gervais 75003

- With a surface area of 115m2 + a 43m2 basement, this showroom has plenty of space to display a whole new collection.
- Very close to the Musée National Picasso and the Marais, one of the most attractive districts in Paris.
- Perfect for ephemeral sales, pop-up stores and photo shoots.
- With ceilings over 4m high and a bay window, the entire space is bathed in natural light.
- Located on the same street as our other Coutures Saint-Gervais showroom, available for rent at the same time, enabling us to create a single event with 2 different ambiances.

Showroom Saint-Gervais - MR Agency

Superficie: 115 m² + sous-sol 43 m²