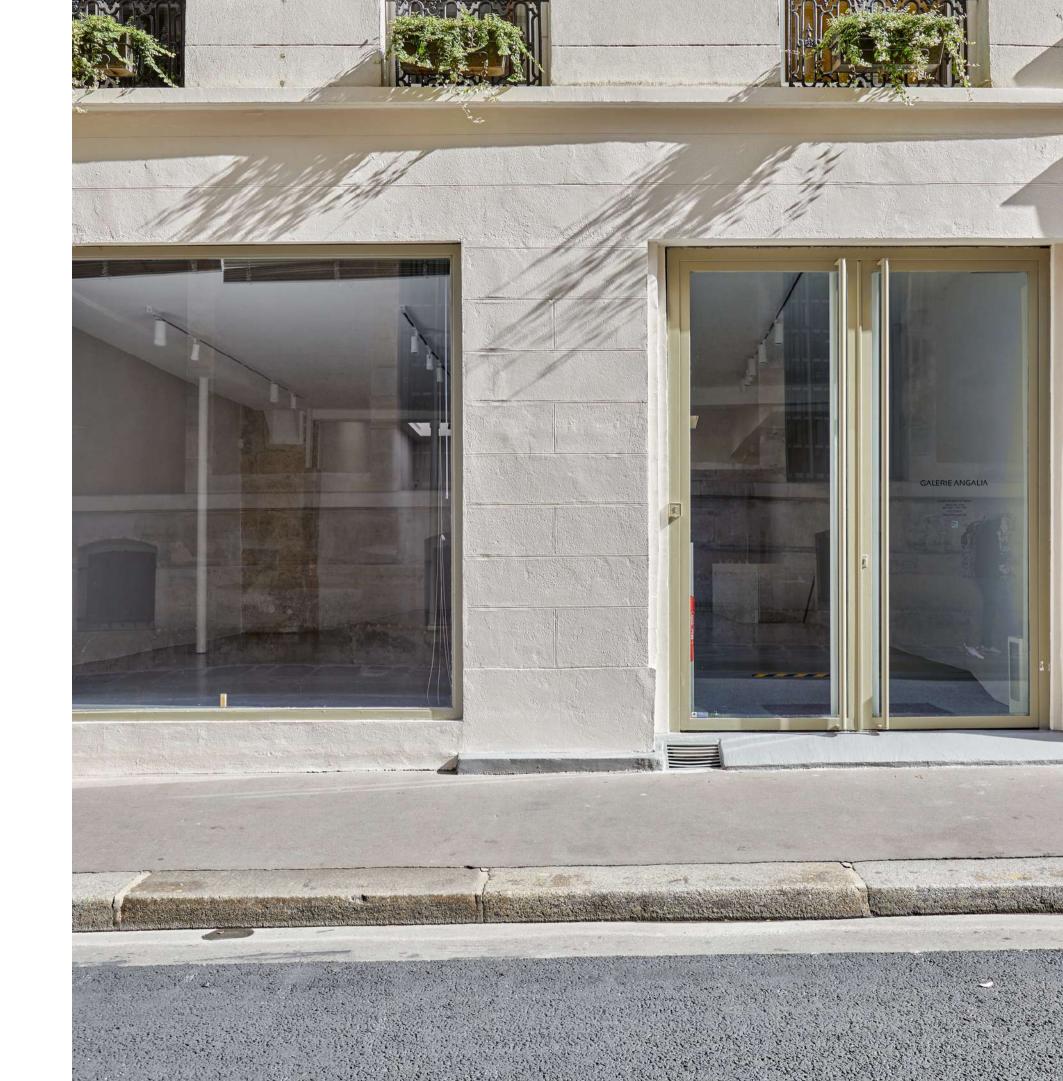

## Showroom Saint-Gervais, rue des Coutures Saint-Gervais 75003

- With a surface area of 115m2 + a 43m2 basement, this showroom has plenty of space to display a whole new collection.
- Very close to the Musée National Picasso and the Marais, one of the most attractive districts in Paris.
- Perfect for ephemeral sales, pop-up stores and photo shoots.
- With ceilings over 4m high and a bay window, the entire space is bathed in natural light.
- Located on the same street as our other Coutures Saint-Gervais showroom, available for rent at the same time, enabling us to create a single event with 2 different ambiances.

Showroom Saint-Gervais - MR Agency

Superficie: 115 m² + sous-sol 43 m²