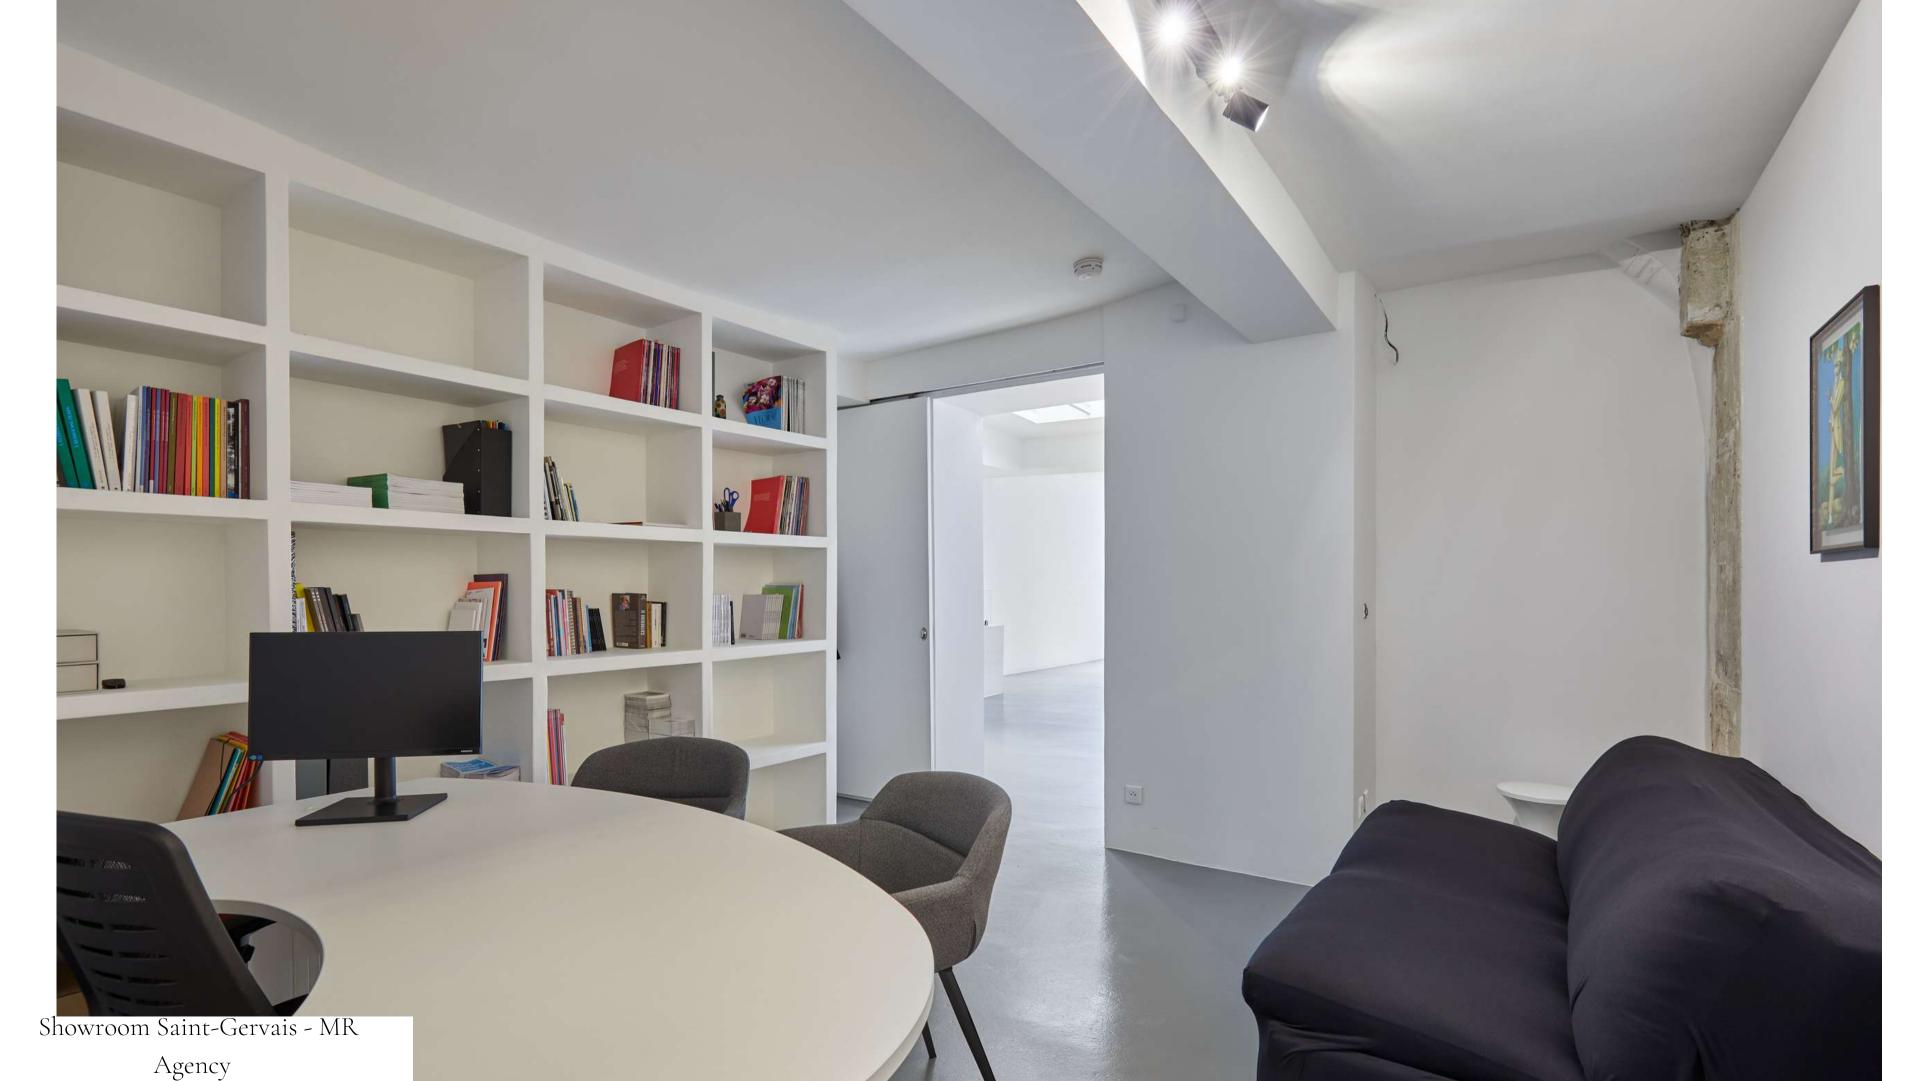

## Showroom Saint-Gervais, rue des Coutures Saint-Gervais 75003

- With a surface area of 115m2 + a 43m2 basement, this showroom has plenty of space to display a whole new collection.
- Very close to the Musée National Picasso and the Marais, one of the most attractive districts in Paris.
- Perfect for ephemeral sales, pop-up stores and photo shoots.
- With ceilings over 4m high and a bay window, the entire space is bathed in natural light.
- Located on the same street as our other Coutures Saint-Gervais showroom, available for rent at the same time, enabling us to create a single event with 2 different ambiances.

Showroom Saint-Gervais - MR Agency

Superficie: 115 m² + sous-sol 43 m²