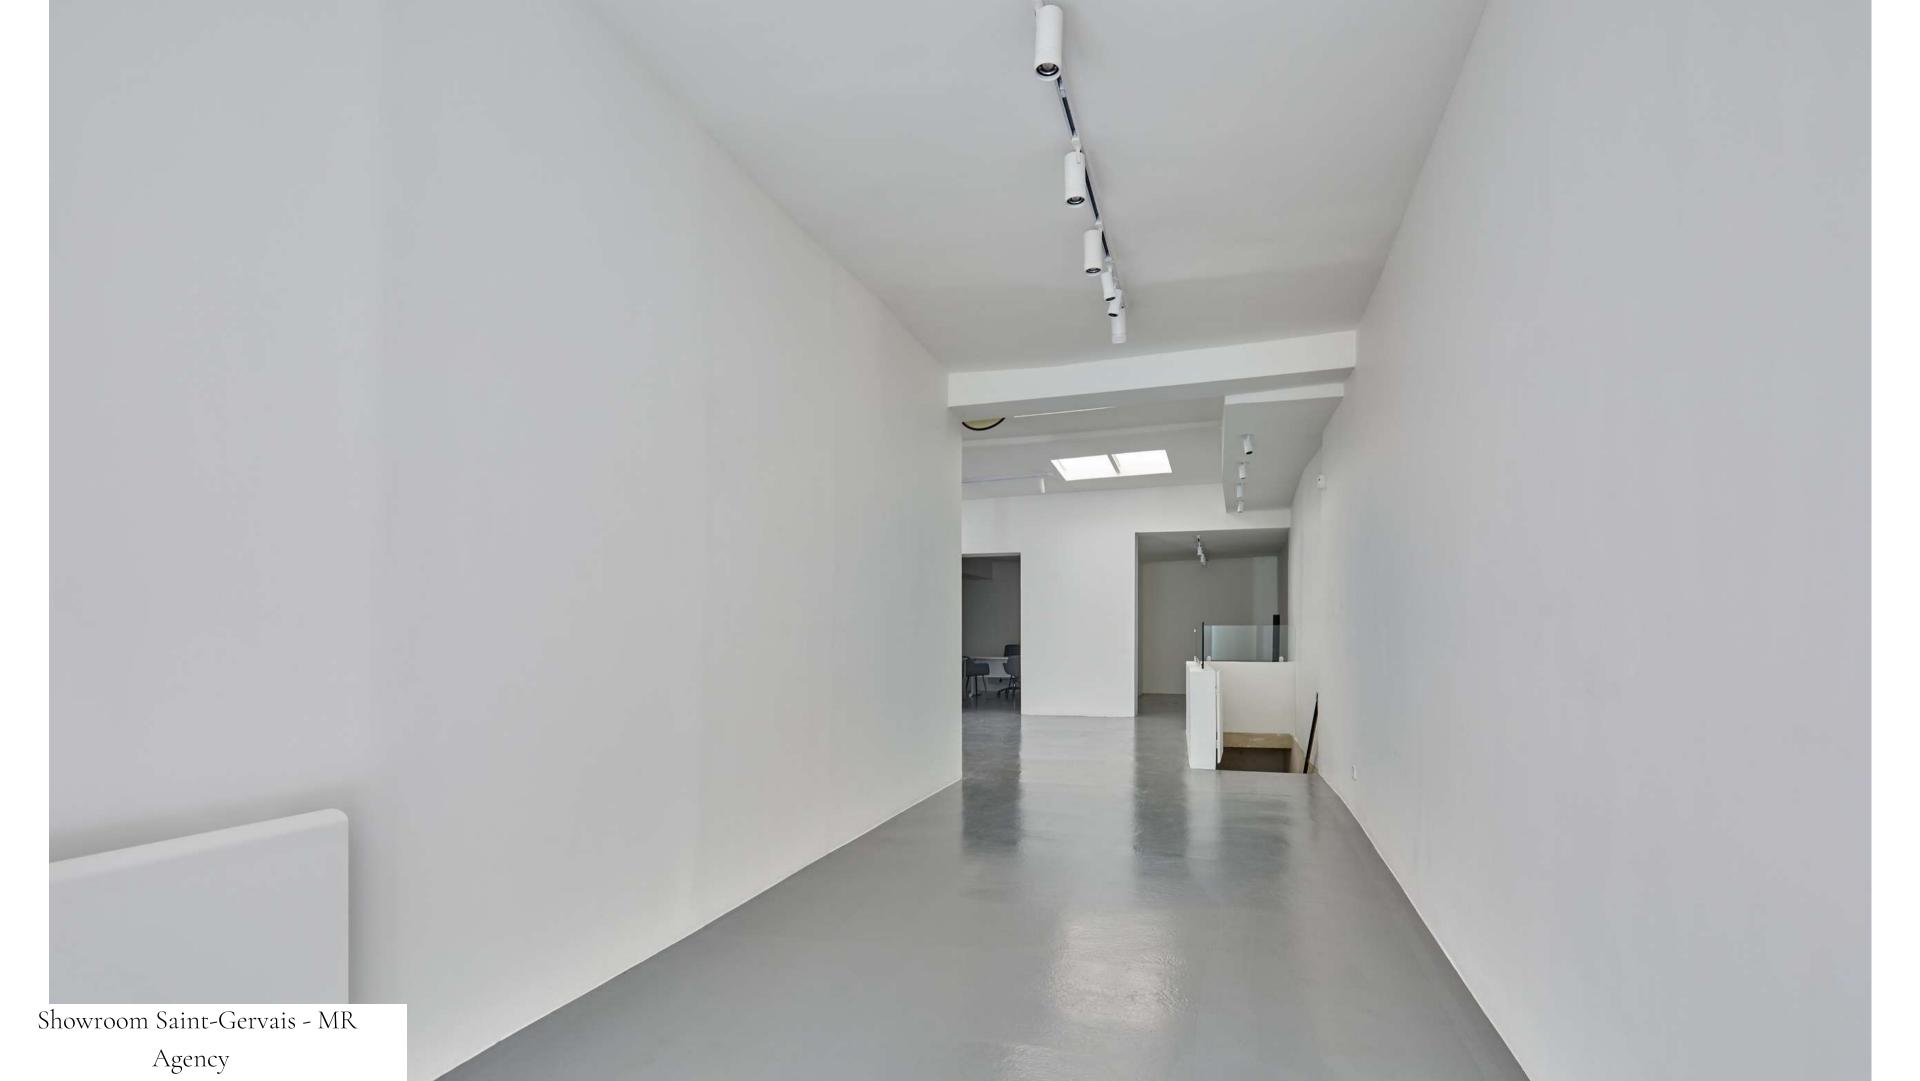

## Showroom Saint-Gervais, rue des Coutures Saint-Gervais 75003

- With a surface area of 115m2 + a 43m2 basement, this showroom has plenty of space to display a whole new collection.
- Very close to the Musée National Picasso and the Marais, one of the most attractive districts in Paris.
- Perfect for ephemeral sales, pop-up stores and photo shoots.
- With ceilings over 4m high and a bay window, the entire space is bathed in natural light.
- Located on the same street as our other Coutures Saint-Gervais showroom, available for rent at the same time, enabling us to create a single event with 2 different ambiances.

Showroom Saint-Gervais - MR Agency

Superficie: 115 m² + sous-sol 43 m²